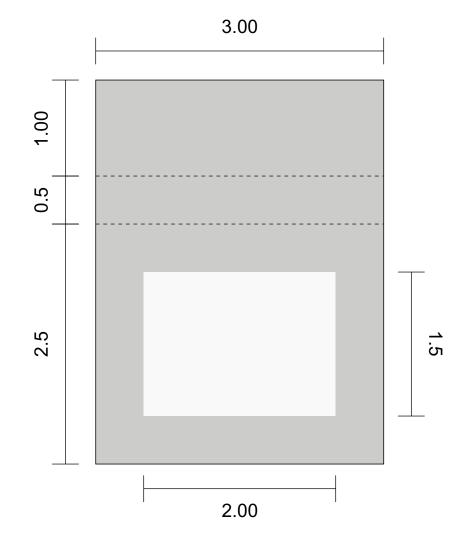

Priduct:

Drawstring Bag

Dimensions:

3" x 4" (internal)

□ Printable Area — Cut Line ■ Unprintable Area — Fold Line ■ Pressed Edge --- Crease Additional Notes Bleed

Notes:

- Size of bags can vary slightly.

This PDF proof should only be used to inspect and approve layout, dimensions, spelling, color values, and is not indicative of print quality of the actual finished product. This proof is not to be considered as color accurate since monitors can vary greatly. By approving this proof, you are acknowledging that the job is represented correctly and you have read and understood the notes provided. info@deepkinglabels.com

## Double line sewing