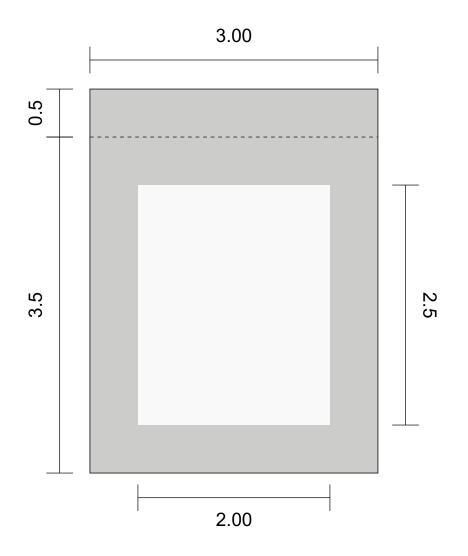

Priduct:

Drawstring Bag

Dimensions:

3" x 4" (internal)

□ Printable Area — Cut Line ■ Unprintable Area — Fold Line ■ Pressed Edge --- Crease Additional Notes Bleed

Notes:

- Size of bags can vary slightly.

This PDF proof should only be used to inspect and approve layout, dimensions, spelling, color values, and is not indicative of print quality of the actual finished product. This proof is not to be considered as color accurate since monitors can vary greatly. By approving this proof, you are acknowledging that the job is represented correctly and you have read and understood the notes provided. info@deepkinglabels.com

## Single line sewing