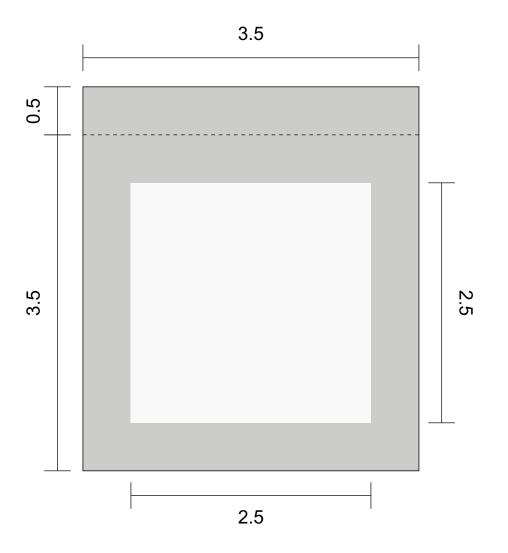

Priduct: Drawstring Bag

Dimensions:

3.5" x 4" (internal)

□ Printable Area — Cut Line ■ Unprintable Area — Fold Line Pressed Edge --- Crease Additional Notes Bleed

## Single line sewing