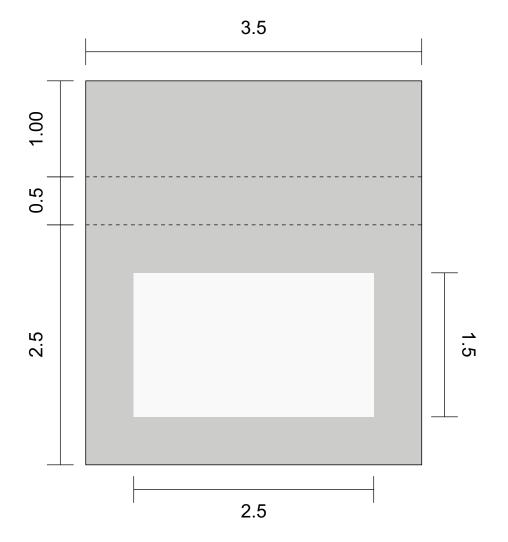

Priduct: Drawstring Bag

Dimensions:

3.5" x 4" (internal)

□ Printable Area — Cut Line ■ Unprintable Area — Fold Line Pressed Edge --- Crease Additional Notes Bleed

## Double line sewing